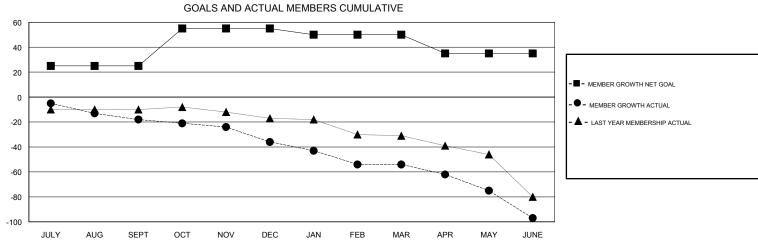

## **LOCATION NEW ZEALAND**

| Clubs                 |               |           |               | Members               |                           |                         |                                                    |
|-----------------------|---------------|-----------|---------------|-----------------------|---------------------------|-------------------------|----------------------------------------------------|
| RESULTS FOR 2017-2018 |               |           |               | RESULTS FOR 2017-2018 |                           |                         |                                                    |
| QUARTER               | NEW CLUB GOAL | NEW CLUBS | DROPPED CLUBS | QUARTER               | MEMBER GROWTH NET<br>GOAL | MEMBER GROWTH<br>ACTUAL | DROPPED<br>MEMBERS ACTUAL<br>(including transfers) |
| JULY/AUG/SEPT         | 1             | 0         | 0             | JULY/AUG/SEPT         | 25                        | 18                      | 32                                                 |
| OCT/NOV/DEC           | 1             | 0         | 0             | OCT/NOV/DEC           | 30                        | 22                      | 37                                                 |
| JAN/FEB/MAR           | 0             | 0         | 0             | JAN/FEB/MAR           | -5                        | 20                      | 36                                                 |
| APR/MAY/JUNE          | 0             | 0         | 2             | APR/MAY/JUNE          | -15                       | 39                      | 74                                                 |